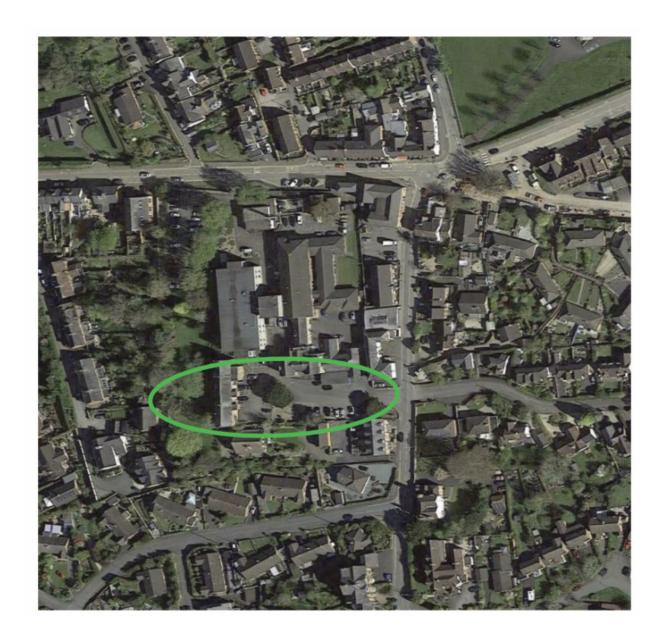

Date: Monday, 5 February 2024

Time: 10.00 am

Venue: Wilfred Owen Room, Shirehall, Abbey Foregate, Shrewsbury, Shropshire,

SY2 6ND

Contact: Tim Ward, Committee Officer

Tel: 01743 257713

Email: tim.ward@shropshire.gov.uk

## LICENSING ACT SUB-COMMITTEE

## TO FOLLOW REPORT (S)

3 Application for a New Premises licence - SY8 Studios, Gravel Hill, Ludlow, Shropshire, SY8 1FP (Pages 1 - 2)

Further Information submitted by Applicant - Site Map and Aerial View

Contact Ross O'Neil on 0345 6789026







## Site Map of Gather in respect of the Ludlow Hospital Footprint.



## Aerial View of Gather in respect of the Ludlow Hospital Footprint.