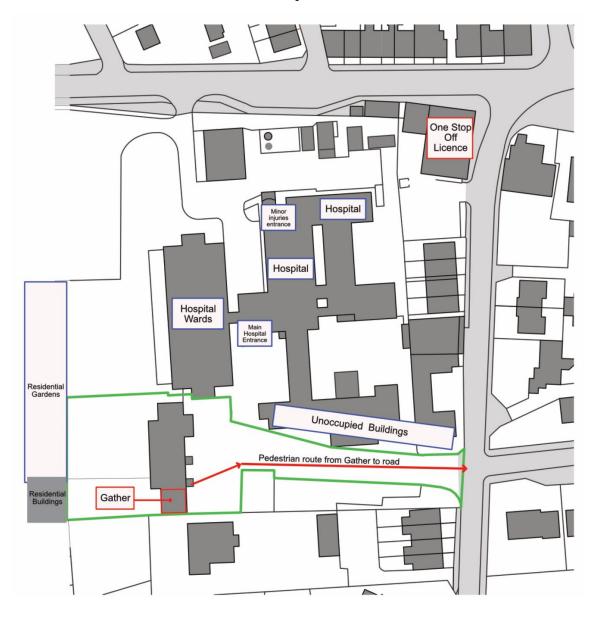

Date: Monday, 5 February 2024

Time: 10.00 am

Venue: Wilfred Owen Room, Shirehall, Abbey Foregate, Shrewsbury, Shropshire,

SY2 6ND

Contact: Tim Ward, Committee Officer

Tel: 01743 257713

Email: tim.ward@shropshire.gov.uk

## LICENSING ACT SUB-COMMITTEE

## TO FOLLOW REPORT (S)

3 Application for a New Premises licence - SY8 Studios, Gravel Hill, Ludlow, Shropshire, SY8 1FP (Pages 1 - 2)

Further Information submitted by Applicant - Site Map and Aerial View

Contact Ross O'Neil on 0345 6789026







## Site Map of Gather in respect of the Ludlow Hospital Footprint.



## Aerial View of Gather in respect of the Ludlow Hospital Footprint.